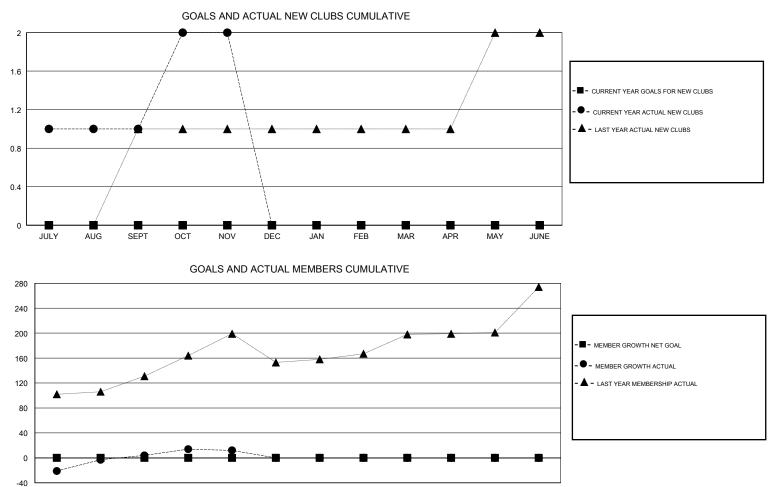

## GMT: ANIL TULSYAN

| GMT: ANIL TULSYAN |               |             | LOCA          | LOCATION INDIA                   |                           |                         | GMT CA                                             |
|-------------------|---------------|-------------|---------------|----------------------------------|---------------------------|-------------------------|----------------------------------------------------|
|                   | Club          | )S          |               | Members<br>RESULTS FOR 2017-2018 |                           |                         |                                                    |
|                   | RESULTS FOR   | R 2017-2018 |               |                                  |                           |                         |                                                    |
| QUARTER           | NEW CLUB GOAL | NEW CLUBS   | DROPPED CLUBS | QUARTER                          | MEMBER GROWTH NET<br>GOAL | MEMBER GROWTH<br>ACTUAL | DROPPED<br>MEMBERS ACTUAL<br>(including transfers) |
| JULY/AUG/SEPT     | 0             | 1           | 0             | JULY/AUG/SEPT                    | 0                         | 71                      | 65                                                 |
| OCT/NOV/DEC       | 0             | 1           | 0             | OCT/NOV/DEC                      | 0                         | 30                      | 22                                                 |
| JAN/FEB/MAR       | 0             | 0           | 0             | JAN/FEB/MAR                      | 0                         | 0                       | 0                                                  |
| APR/MAY/JUNE      | 0             | 0           | 0             | APR/MAY/JUNE                     | 0                         | 0                       | 0                                                  |

JULY AUG SEPT OCT NOV DEC JAN FEB MAR APR MAY JUNE

| DROPPED CLUBS: 0 |     | 11 CLUBS OF 44 ADDED 1 OR MORE<br>NEW MEMBERS | GENDER DISTRIBUTION<br>MALE 1,044 (65.87%)<br>FEMALE 541 (34.13%) |     |
|------------------|-----|-----------------------------------------------|-------------------------------------------------------------------|-----|
| DROPPED MEMBERS  |     |                                               | Women Percentage Fiscal Year Goal: 0%                             |     |
| DECEASED         | 1   |                                               | TOTAL FAMILY UNIT MEMBERS                                         |     |
| CLUB CANCELLED   | 0   | CLICK HERE FOR CUMULATIVE<br>MEMBERSHIP DATA  |                                                                   |     |
| OTHER            | 86  |                                               | FAMILY MEMBERS PAYING HALF                                        | 503 |
| TOTAL            | 87  |                                               |                                                                   |     |
|                  | ~ ~ |                                               | · · · · · · · · · · · · · · · · · · ·                             |     |